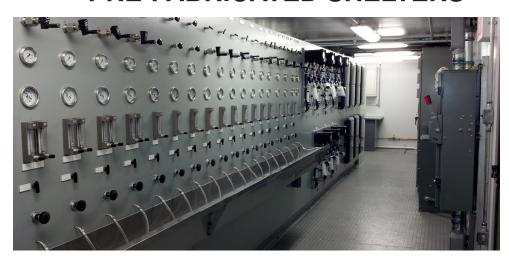

## PRE-FABRICATED SHELTERS

We can place your system in a full enclosure that is transported to site and permanently installed. Beneficial to reduce man hours at site and chances of injury, fast track projects, artic or tropical locations where equipment can't be exposed to elements. We acquire these units as empty shells and can customize them to meet your needs

### **CUSTOM FEATURES & PARTS**

- Fans / heaters / HVAC
- Lab area with fume hoods
- Conduit
- EXIT signs
- Flat or Angled Roofs, Gutters
- Fluorescent lighting

- Double Doors, Personnel access doors
- Removable Side Walls
- Spill containment
- Safety Showers and Bathrooms
- · Chairs, tables, desks, furniture