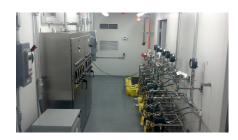

## PRE-FABRICATED SHELTERS

We can place your system in a full enclosure that is transported to site and permanently installed. Beneficial to reduce man hours at site and chances of injury, fast track projects, artic or tropical locations where equipment can't be exposed to elements. We acquire these units as empty shells and can customize them to meet your needs

### **CUSTOM FEATURES & PARTS**

- Fans / heaters / HVAC
- Lab area with fume hoods
- Conduit
- EXIT signs
- Flat or Angled Roofs, Gutters
- Fluorescent lighting

- Double Doors, Personnel access doors
- Removable Side Walls
- Spill containment
- Safety Showers and Bathrooms
- · Chairs, tables, desks, furniture