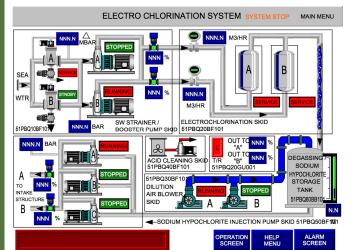

#### **Electrolytic Chlorination**

Salt (NaCl) +Water (H<sub>2</sub>0) +Energy (2e) = Sodium Hypochlorite (NaOCl) + Hydrogen (H<sub>2</sub>)

#### TYPES/USES

- Electrolytic Chlorination to generate Sodium Hypochlorite from seawater
- · Gaseous Chlorination
- Chlorine Dioxide Generation
- Brine Feed Systems

### **CUSTOM FEATURES**

- Seawater Booster Pumps
- Solution Feed Pumps
- Seawater Strainers
- PVC/CPVC/FRP/PP Piping
- Electrochlorination Cells
- Transformer Rectifiers
- Solution Storage Tanks
- Lined steel piping
- Acid Cleaning
- Residual Chlorine Sampling Racks
- Sample Pump Skids
- PLC, Control Panels, JBOX