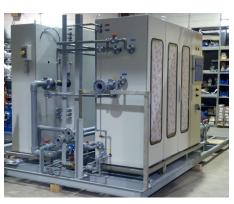

## CHLORINE GENERATION SYSTEMS

Onsite generation of chemicals so you no longer need to transport them by truck to site

#### **Electrolytic Chlorination**

Salt (NaCl) +Water (H<sub>2</sub>0) +Energy (2e) = Sodium Hypochlorite (NaOCl) + Hydrogen (H<sub>2</sub>)

#### TYPES/USES

- Electrolytic Chlorination to generate Sodium Hypochlorite from seawater
- · Gaseous Chlorination
- Chlorine Dioxide Generation
- Brine Feed Systems

### **CUSTOM FEATURES**

- Seawater Booster Pumps
- Solution Feed Pumps
- Seawater Strainers
- PVC/CPVC/FRP/PP Piping
- Electrochlorination Cells
- Transformer Rectifiers
- Solution Storage Tanks
- Lined steel piping
- Acid Cleaning
- Residual Chlorine Sampling Racks
- Sample Pump Skids
- PLC, Control Panels, JBOX