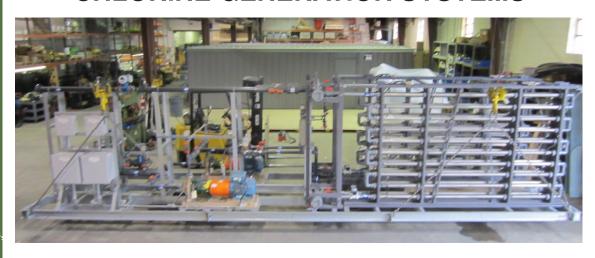

## CHLORINE GENERATION SYSTEMS

Onsite generation of chemicals so you no longer need to transport them by truck to site

#### **Electrolytic Chlorination**

Salt (NaCl) +Water (H<sub>2</sub>0) +Energy (2e) = Sodium Hypochlorite (NaOCl) + Hydrogen (H<sub>2</sub>)

#### TYPES/USES

- Electrolytic Chlorination to generate Sodium Hypochlorite from seawater
- · Gaseous Chlorination
- Chlorine Dioxide Generation
- Brine Feed Systems

### **CUSTOM FEATURES**

- Seawater Booster Pumps
- Solution Feed Pumps
- Seawater Strainers
- PVC/CPVC/FRP/PP Piping
- Electrochlorination Cells
- Transformer Rectifiers
- Solution Storage Tanks
- Lined steel piping
- Acid Cleaning
- Residual Chlorine Sampling Racks
- Sample Pump Skids
- PLC, Control Panels, JBOX