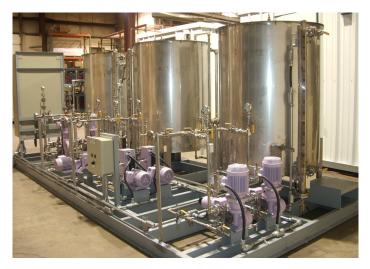

# **CHEMICAL DOSING SYSTEMS**

#### **CUSTOM FEATURES & PARTS**

- Tanks Fabricated of SS, CS, FRP
- Tank Lining
- ASME Section VIII Code Stamp Tanks
- Metering, Centrifugal, Gear Pumps
- Pump Capacity Controls
- Pump Variable Speed Drives
- Heat Tracing & Insulation
- · Welded Steel Channel Skids
- Spill Containment

Contains tanks for storage and associated pumping system for injecting chemicals into the process stream and other designs and applications such as transfer systems.

Phosphates, amines and acids for pH control, inhibitors to prevent scale deposits and corrosion, chlorines for killing algae and other biological growth, odorants, methanol injection, antifoam, polymers, drag reduction, and various other chemicals

#### TYPES / USES

- Chemical Dosing Systems for Boilers & Cooling Towers
- Transfer Systems for Service Water & Fuel Oil
- Wastewater Facilities
- Process Additives for Petrochemicals
- Tote Systems

- PLC, Control Panels, JBOX
- Agitators
- PVC and Fiberglass Piping Systems
- Lined Piping Systems
- Special Testing
- Alloy Pipe Welded Piping Systems