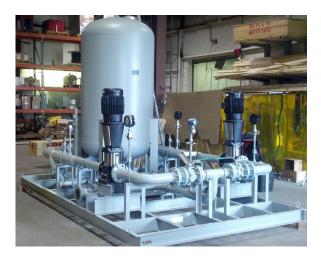

# **CHEMICAL DOSING SYSTEMS**

#### **CUSTOM FEATURES & PARTS**

- Tanks Fabricated of SS, CS, FRP
- Tank Lining
- ASME Section VIII Code Stamp Tanks
- Metering, Centrifugal, Gear Pumps
- Pump Capacity Controls
- Pump Variable Speed Drives
- Heat Tracing & Insulation
- · Welded Steel Channel Skids
- Spill Containment

Contains tanks for storage and associated pumping system for injecting chemicals into the process stream and other designs and applications such as transfer systems.

Phosphates, amines and acids for pH control, inhibitors to prevent scale deposits and corrosion, chlorines for killing algae and other biological growth, odorants, methanol injection, antifoam, polymers, drag reduction, and various other chemicals

#### TYPES / USES

- Chemical Dosing Systems for Boilers & Cooling Towers
- Transfer Systems for Service Water & Fuel Oil
- Wastewater Facilities
- Process Additives for Petrochemicals
- Tote Systems

- PLC, Control Panels, JBOX
- Agitators
- PVC and Fiberglass Piping Systems
- Lined Piping Systems
- Special Testing
- Alloy Pipe Welded Piping Systems