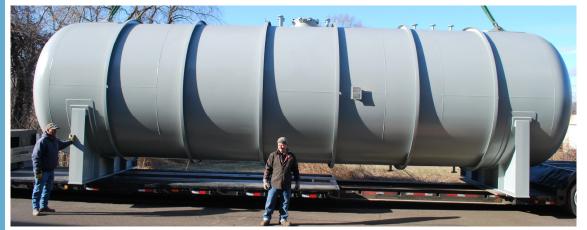

## **CUSTOM FEATURES & PARTS**

**Ammonia Unloading Skids**: Transfer Pumps, SS Suction/Discharge and Bypass Piping, Valving and safety controls, Pump Reliefs/Returns

<u>ASME Code Storage Tanks</u>: SS/CS Tanks(250-30,000 gal), Pressurized Tanks, Level-Pressure-Temperature Indicators, Vapor Returns, Pressure Relief Valves, Tank Supports <u>Ammonia Transfer Skids</u>: Transfer/Metering Pumps, SS Suction/Discharge Piping, Valving and safety controls, Pump Reliefs/Returns, Injection Modules