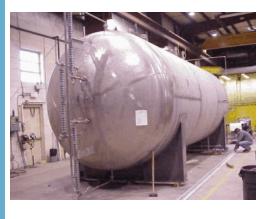

## **CUSTOM FEATURES & PARTS**

**Ammonia Unloading Skids**: Transfer Pumps, SS Suction/Discharge and Bypass Piping, Valving and safety controls, Pump Reliefs/Returns

<u>ASME Code Storage Tanks</u>: SS/CS Tanks(250-30,000 gal), Pressurized Tanks, Level-Pressure-Temperature Indicators, Vapor Returns, Pressure Relief Valves, Tank Supports <u>Ammonia Transfer Skids</u>: Transfer/Metering Pumps, SS Suction/Discharge Piping, Valving and safety controls, Pump Reliefs/Returns, Injection Modules